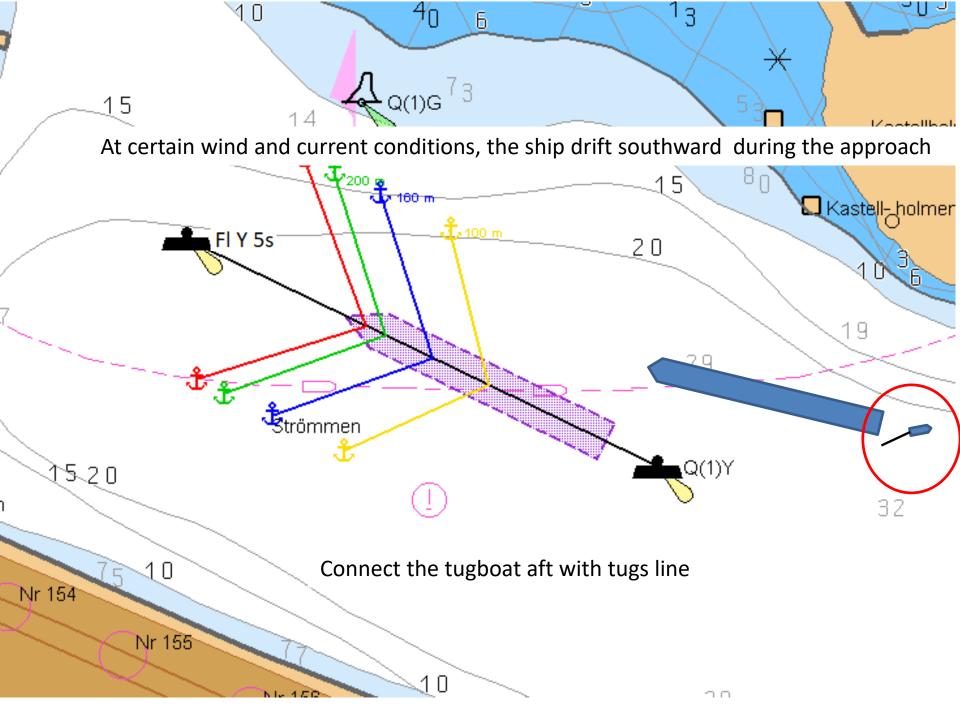

### -just drop the lines, no heaving line required

Dont let go more lines than the crew can bring in, to aviod any problems with lines in the propellers etc

Anchor and buoy mooring at Stockholm ström