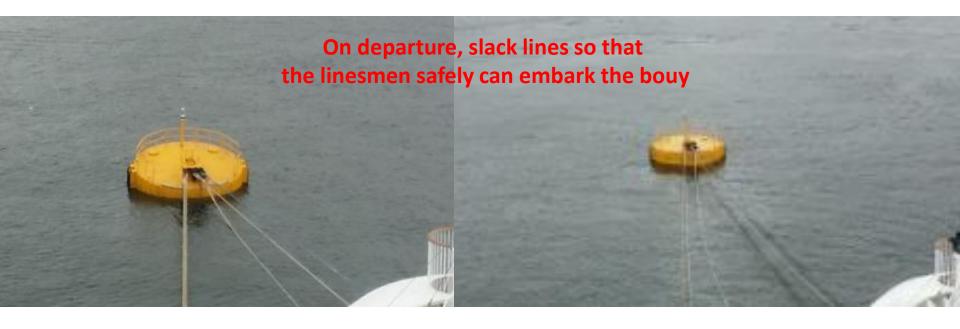

### -just drop the lines, no heaving line required

Dont let go more lines than the crew can bring in, to aviod any problems with lines in the propellers etc

Anchor and buoy mooring at Stockholm ström