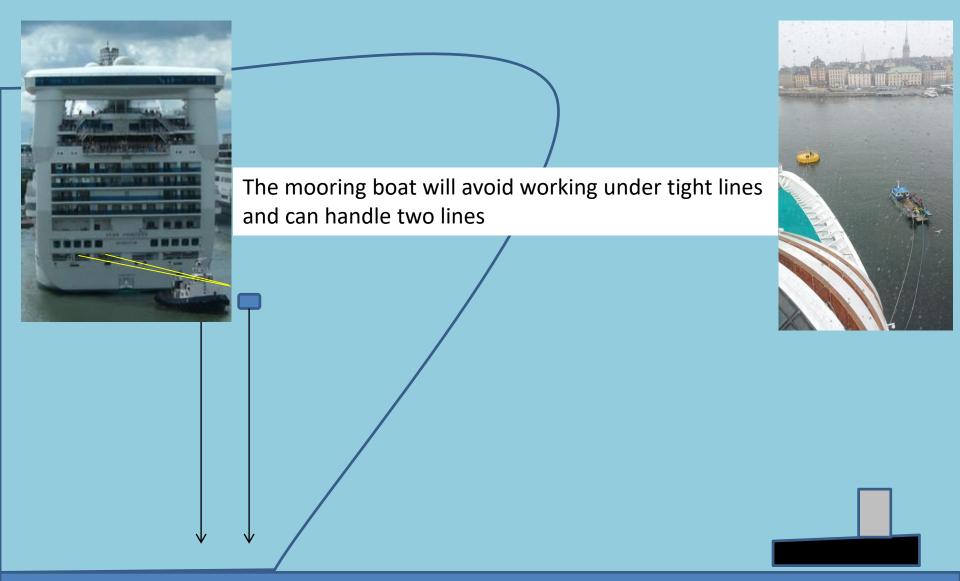

### -just drop the lines, no heaving line required

Dont let go more lines than the crew can bring in, to aviod any problems with lines in the propellers etc

Anchor and buoy mooring at Stockholm ström