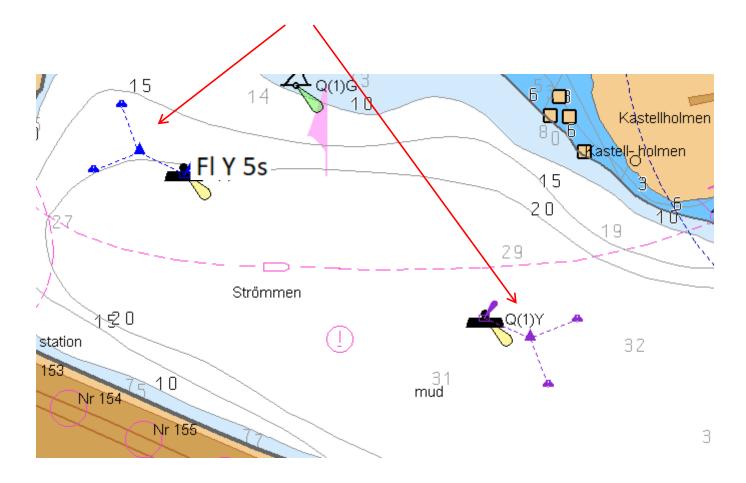

#### The blue and violett figurs show all of the anchors at Stockholms Ström

There is ~ 10 m slack in the chain for each buoy which means that the distance between buoys will be ~380m after the lines has been tightened