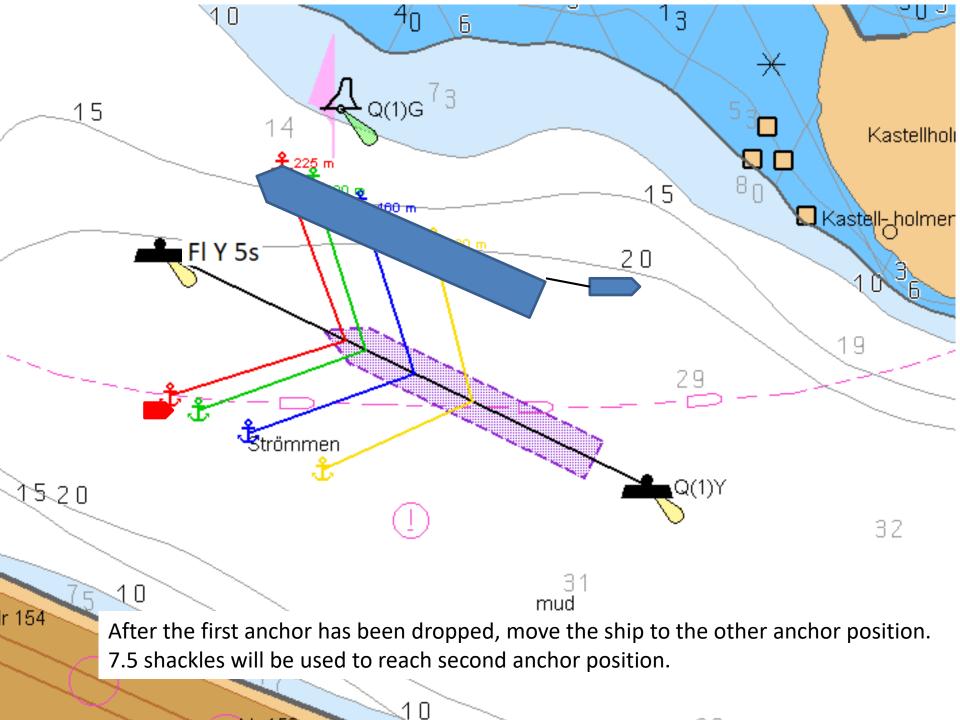

### Mooring operation at Strömmen

For ships shorter than 230m anchoring and mooring is still possible

Mooring

For mooring click on the blue mooring path for anchoring green anchor path

Anchor