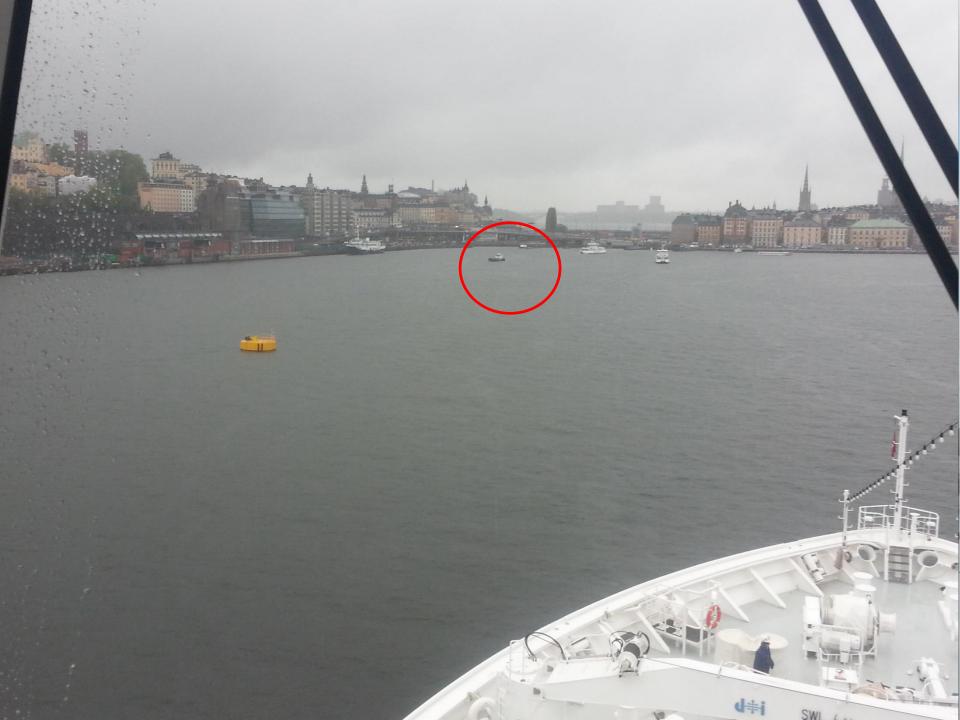

### -just drop the lines, no heaving line required

Dont let go more lines than the crew can bring in, to aviod any problems with lines in the propellers etc

Anchor and buoy mooring at Stockholm ström