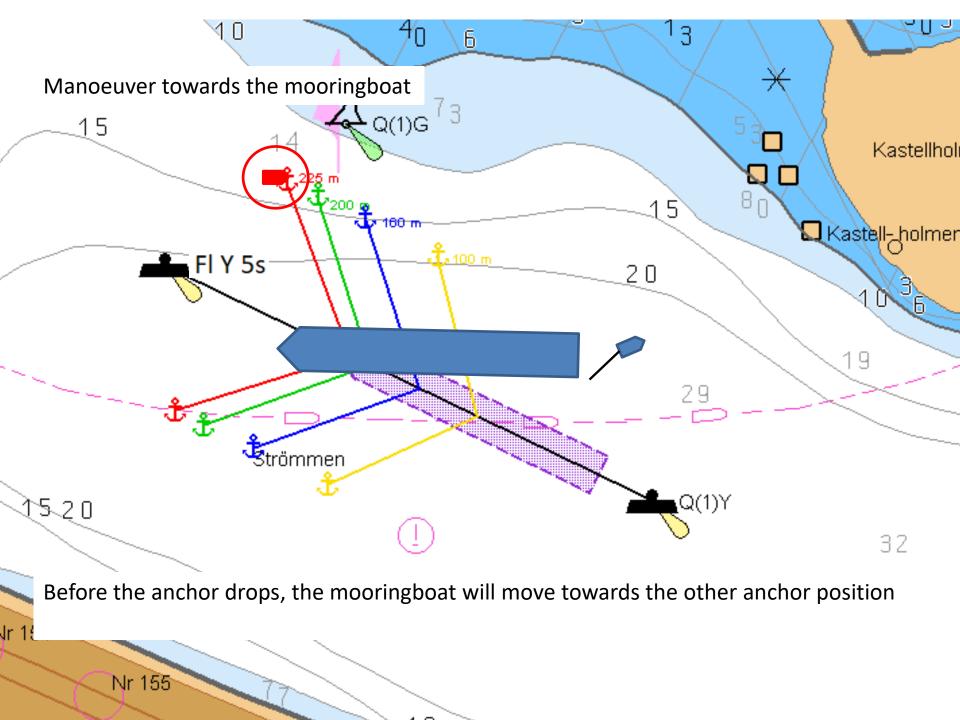

### Mooring operation at Strömmen

For ships shorter than 230m anchoring and mooring is still possible

Mooring

For mooring click on the blue mooring path for anchoring green anchor path

Anchor