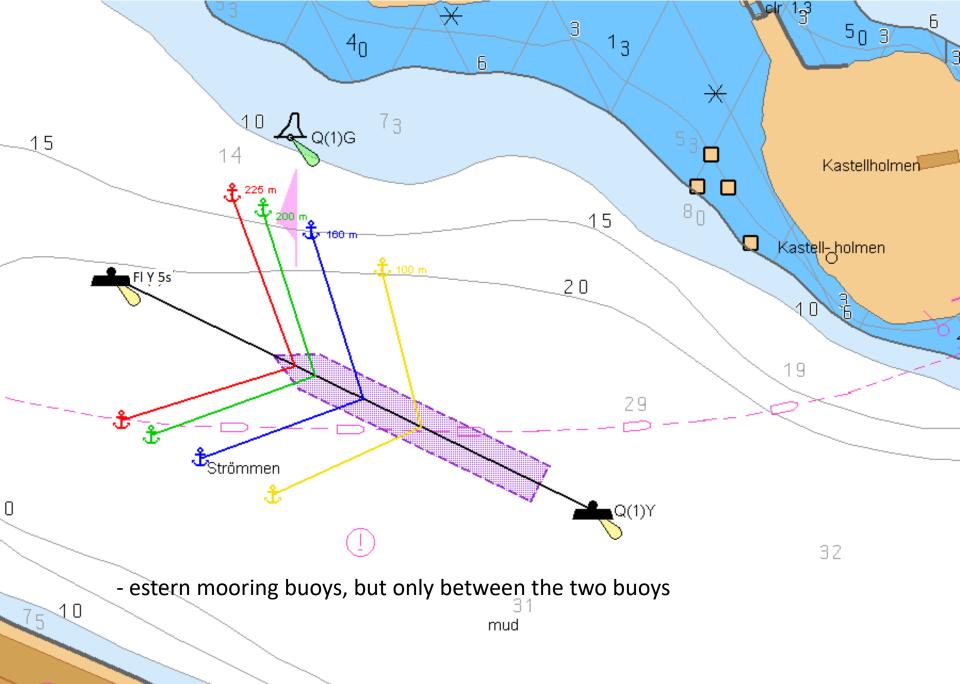

Maximum 6 lines can be used for mooring at the western buoy and 8 lines at the eastern buoy

The buoys are equipped with AIS and quick release hooks (SWL 125 ton) The anchor chain is the limitation for the buoy maximum work load for the buoy is 269 tons, break load 383 ton

Maximum 6 lines can be used for mooring on the western buoy and 8 lines at the eastern buoy

The buoy is equipped with AIS and quick release hooks The anchor chain is the limitation for the buoy maximum work load for the buoy is 269 tons, break load 383 ton