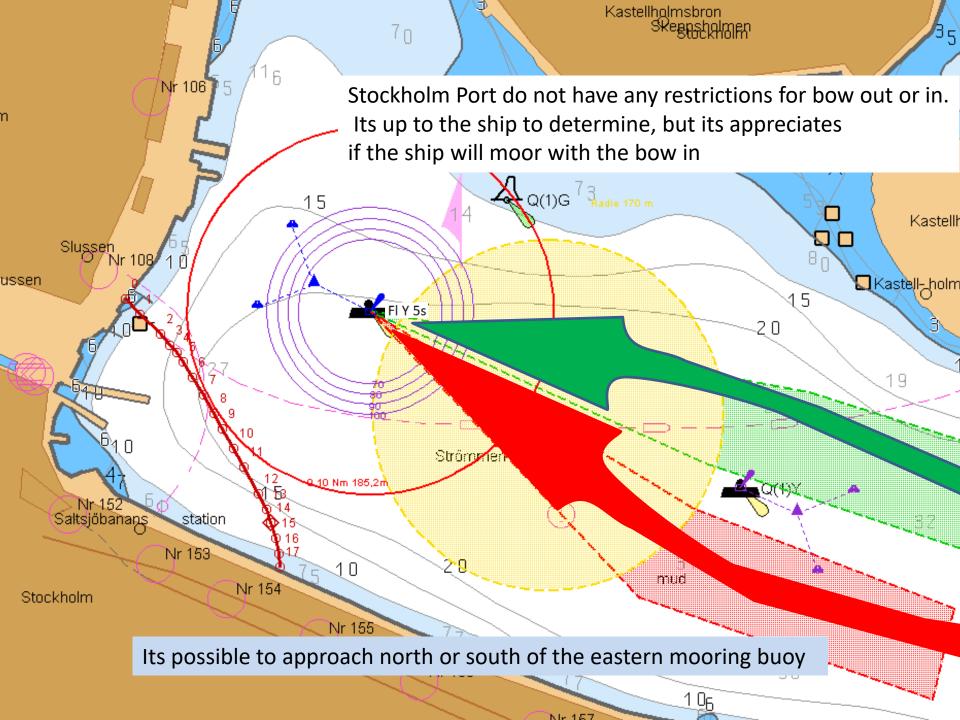

### Mooring operation at Strömmen

For ships shorter than 230m anchoring and mooring is still possible

Mooring

For mooring click on the blue mooring path for anchoring green anchor path

Anchor