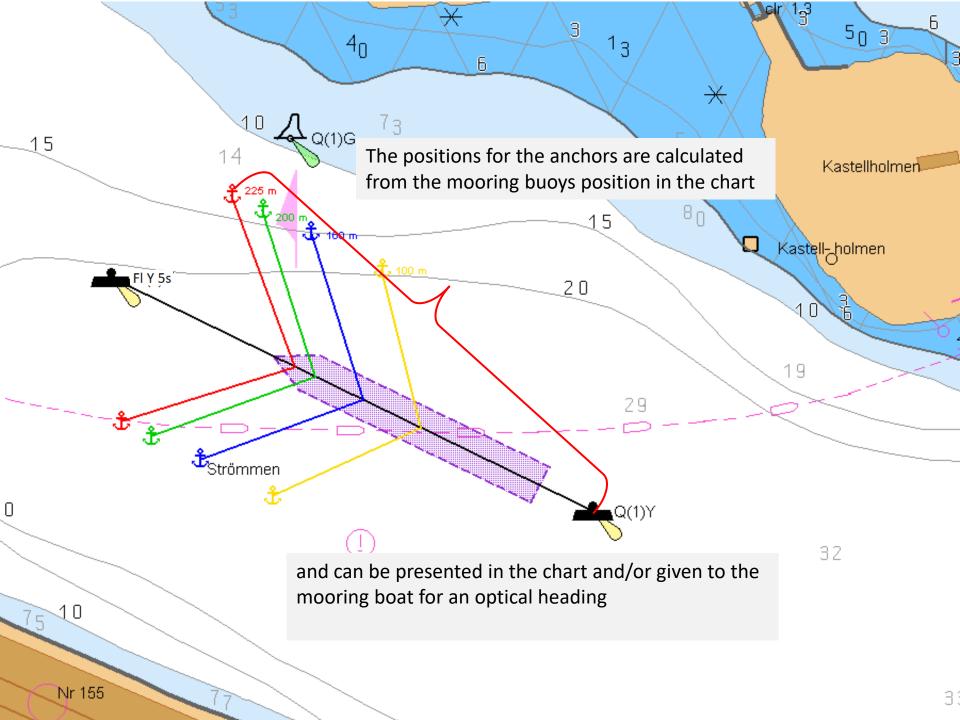

#### The blue and violett figurs show all of the anchors at Stockholms Ström

There is ~ 10 m slack in the chain for each buoy which means that the distance between buoys will be ~380m after the lines has been tightened