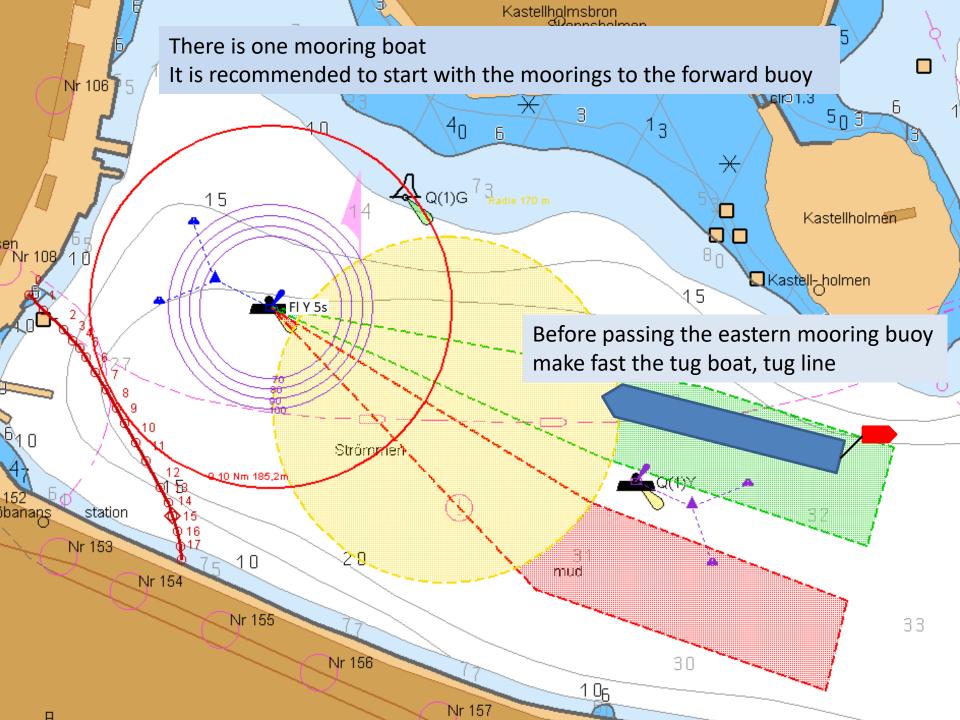

### Mooring operation at Strömmen

For ships shorter than 230m anchoring and mooring is still possible

Mooring

For mooring click on the blue mooring path for anchoring green anchor path

Anchor

Maximum 6 lines can be used for mooring at the western buoy and 8 lines at the eastern buoy

The buoys are equipped with AIS and quick release hooks (SWL 125 ton) The anchor chain is the limitation for the buoy maximum work load for the buoy is 269 tons, break load 383 ton

### -just drop the lines, no heaving line required

Dont let go more lines than the crew can bring in, to aviod any problems with lines in the propellers etc

Anchor and buoy mooring at Stockholm ström

Maximum 6 lines can be used for mooring on the western buoy and 8 lines at the eastern buoy

The buoy is equipped with AIS and quick release hooks The anchor chain is the limitation for the buoy maximum work load for the buoy is 269 tons, break load 383 ton