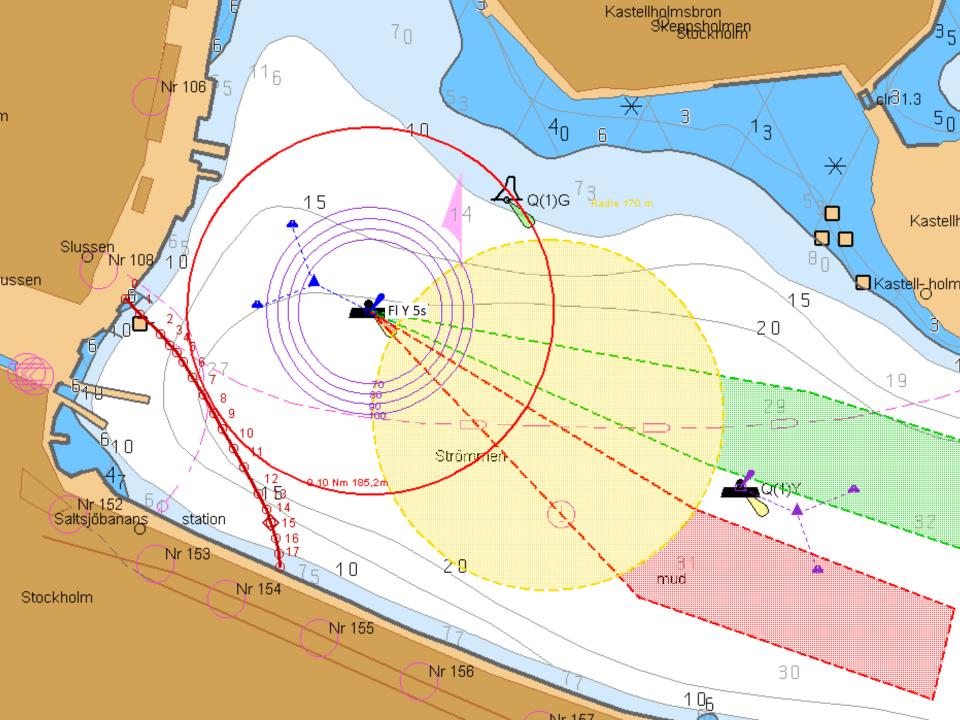

### Mooring operation at Strömmen

For ships shorter than 230m anchoring and mooring is still possible

Mooring

For mooring click on the blue mooring path for anchoring green anchor path

Anchor