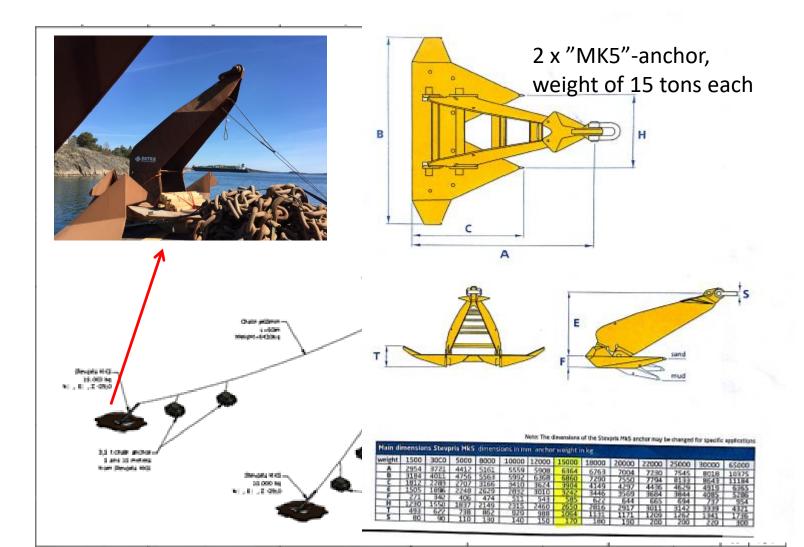

# The anchor system is similar, as the offshore industry use for mooring in open waters