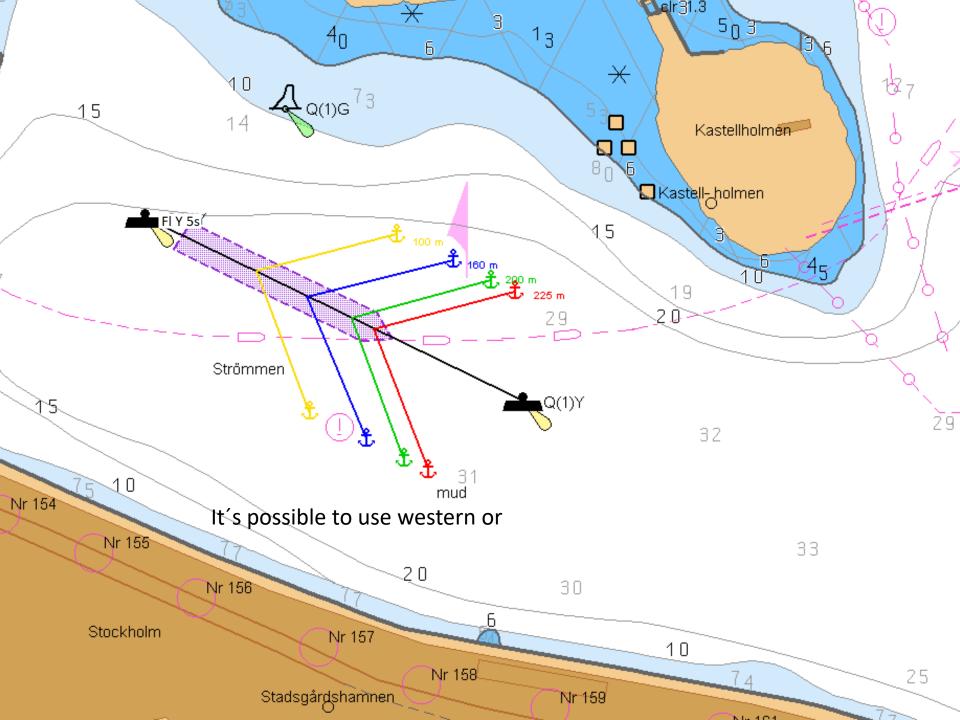

### Wind restrictions anchoring at Strömmen

| LOA<br>(m) | Max wind<br>area (m²) | Windforce (ton) at 10 m/s<br>mean wind (max 12,5 m/s) | Limiting mean<br>wind speed (m/s) |
|------------|-----------------------|-------------------------------------------------------|-----------------------------------|
| 100        | 1800                  | 19                                                    | 14                                |
| 160        | 3000                  | 31                                                    | 12                                |
| 200        | 4200                  | 42                                                    | 12                                |
| 225        | 5000                  | 50                                                    | 10                                |