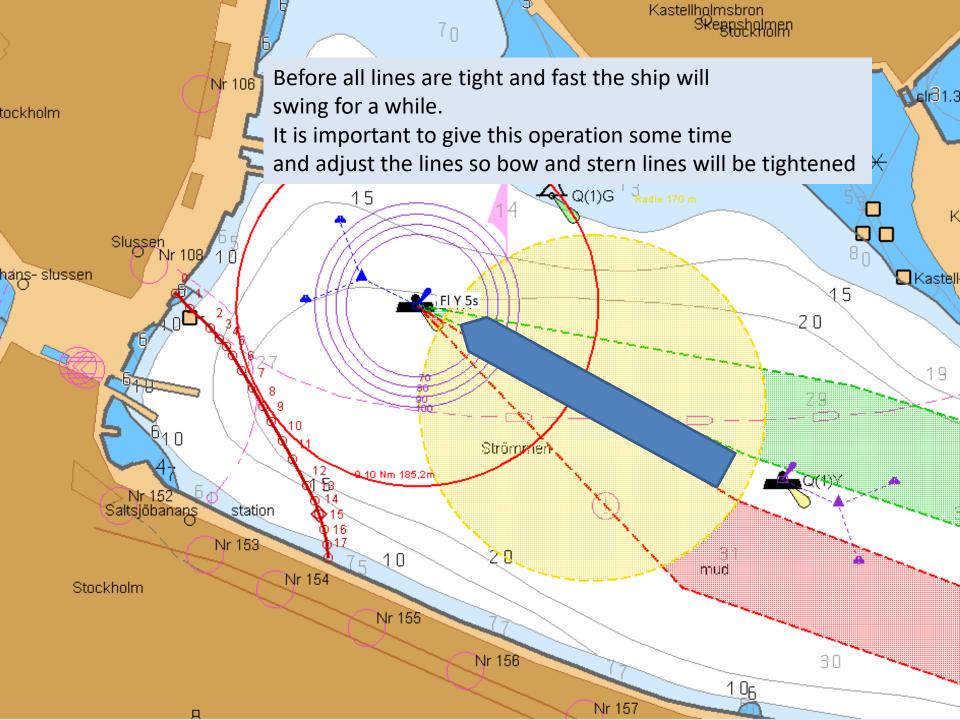

### Mooring operation at Strömmen

For ships shorter than 230m anchoring and mooring is still possible

Mooring

For mooring click on the blue mooring path for anchoring green anchor path

Anchor