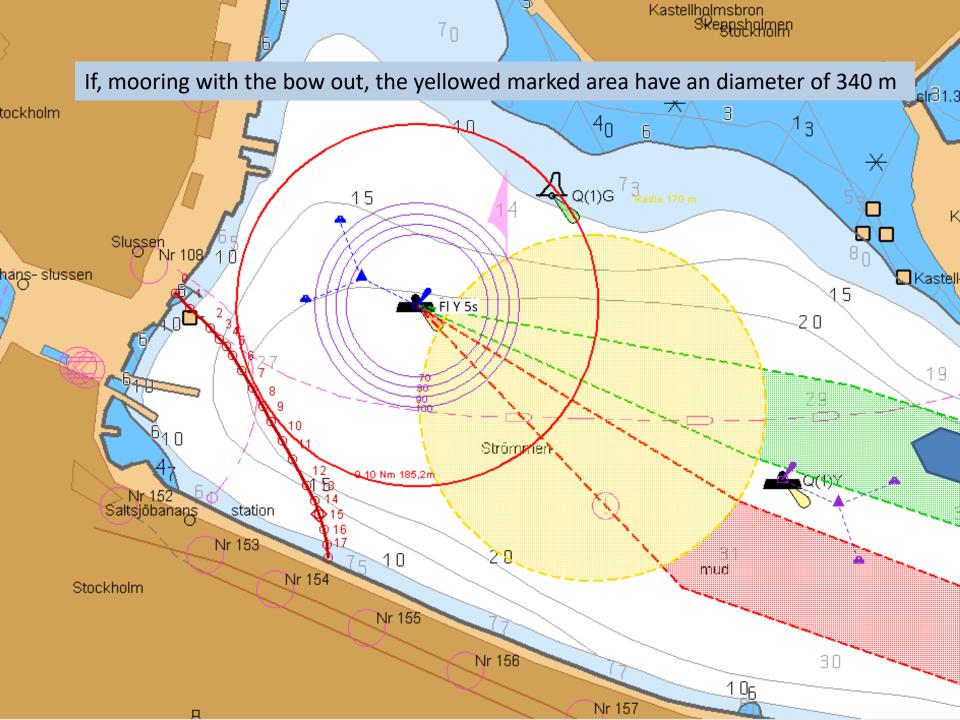

### Mooring operation at Strömmen

For ships shorter than 230m anchoring and mooring is still possible

Mooring

For mooring click on the blue mooring path for anchoring green anchor path

Anchor