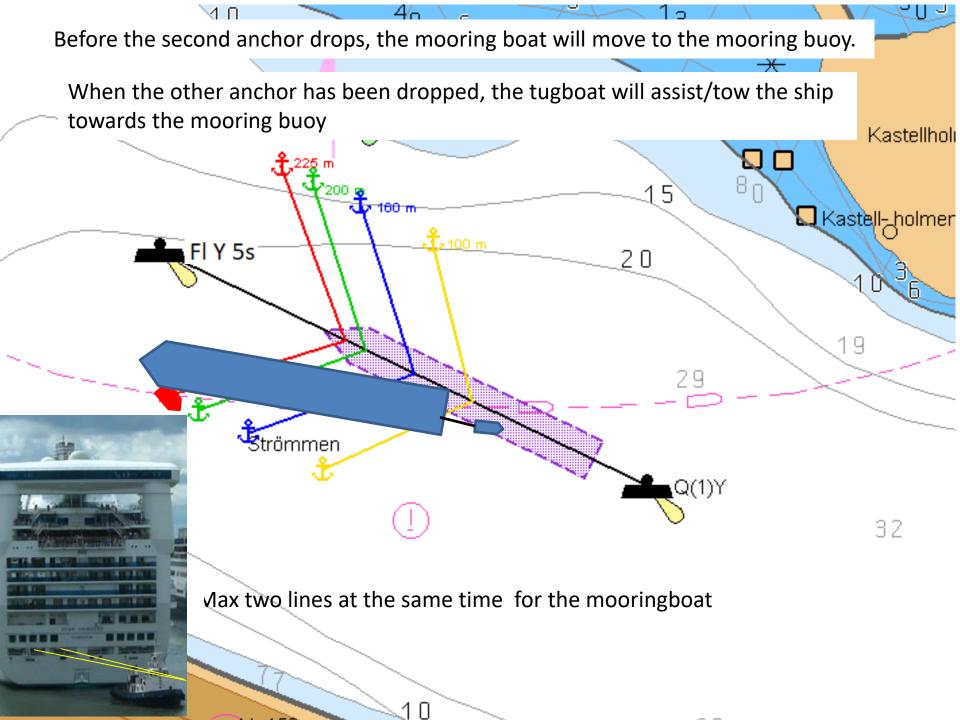

### Mooring operation at Strömmen

For ships shorter than 230m anchoring and mooring is still possible

Mooring

For mooring click on the blue mooring path for anchoring green anchor path

Anchor

### -just drop the lines, no heaving line required

Dont let go more lines than the crew can bring in, to aviod any problems with lines in the propellers etc

Anchor and buoy mooring at Stockholm ström