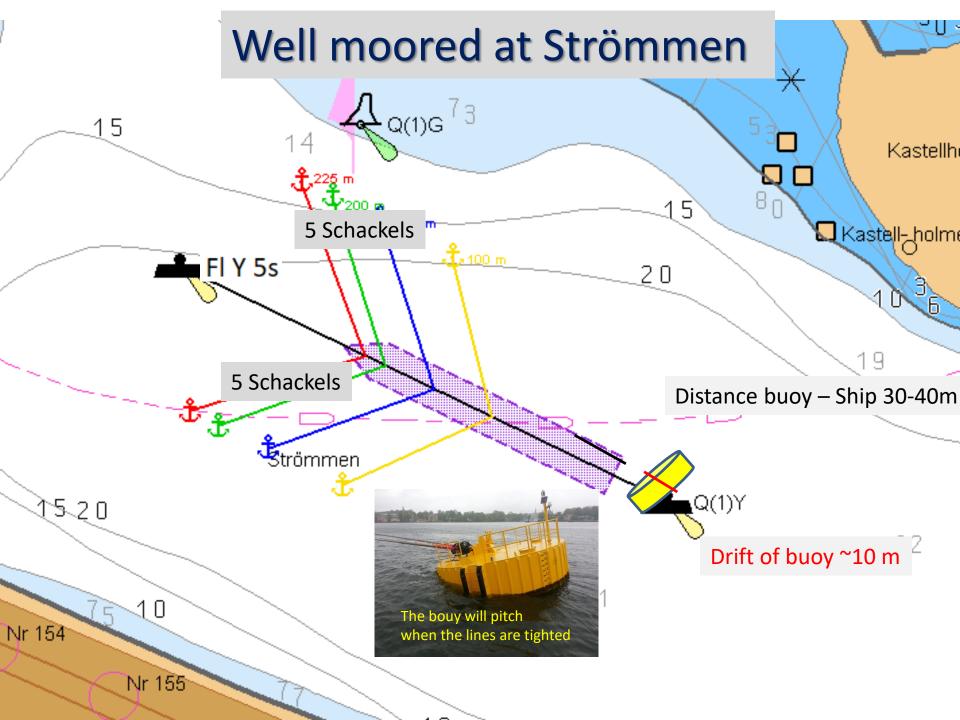

### Mooring operation at Strömmen

For ships shorter than 230m anchoring and mooring is still possible

Mooring

For mooring click on the blue mooring path for anchoring green anchor path

Anchor

#### The blue and violett figurs show all of the anchors at Stockholms Ström

There is ~ 10 m slack in the chain for each buoy which means that the distance between buoys will be ~380m after the lines has been tightened

Maximum 6 lines can be used for mooring at the western buoy and 8 lines at the eastern buoy

The buoys are equipped with AIS and quick release hooks (SWL 125 ton) The anchor chain is the limitation for the buoy maximum work load for the buoy is 269 tons, break load 383 ton

### -just drop the lines, no heaving line required

Dont let go more lines than the crew can bring in, to aviod any problems with lines in the propellers etc

Anchor and buoy mooring at Stockholm ström

Maximum 6 lines can be used for mooring on the western buoy and 8 lines at the eastern buoy

The buoy is equipped with AIS and quick release hooks The anchor chain is the limitation for the buoy maximum work load for the buoy is 269 tons, break load 383 ton