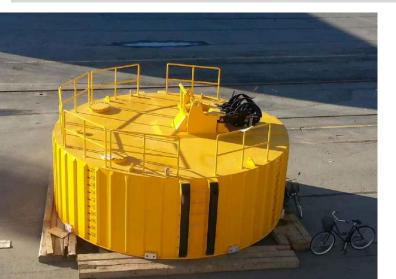

Maximum 6 lines can be used for mooring at the western buoy and 8 lines at the eastern buoy

The buoys are equipped with AIS and quick release hooks (SWL 125 ton) The anchor chain is the limitation for the buoy maximum work load for the buoy is 269 tons, break load 383 ton

Maximum 6 lines can be used for mooring on the western buoy and 8 lines at the eastern buoy

The buoy is equipped with AIS and quick release hooks The anchor chain is the limitation for the buoy maximum work load for the buoy is 269 tons, break load 383 ton